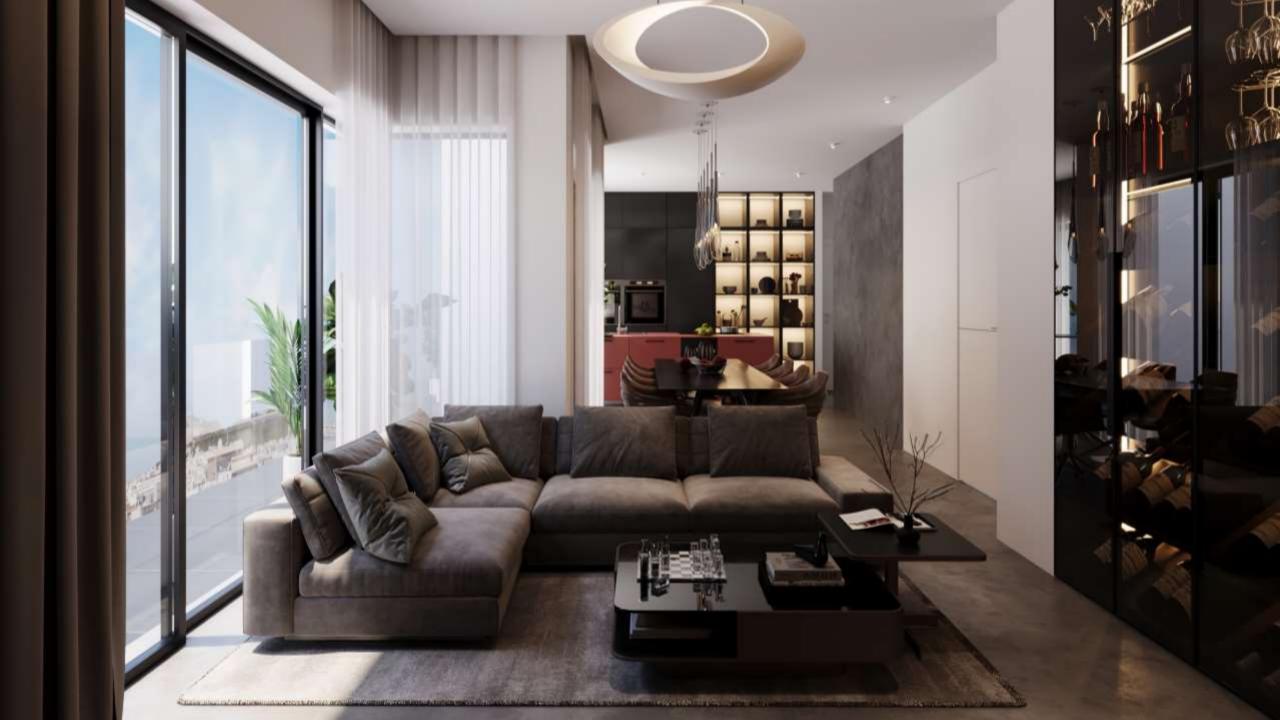

#### The Penthouse

- Represents the most exceptional flat of the project
- Claims the exclusive use of the 65 sqm. terrace, providing a private lounge with a jacuzzi
- A panoramic 360 view of Lycabettus Hill, Acropolis and the city of Athens
- The apartment consists of a double bedroom with an italian walk-in closet, an open-space kitchen, a living room and a modern bathroom
- Private parking space and a storage room in the basement
- KNX "smart house" with A+ energy class
- Solar panels and heat pump
- Underfloor heating
- Thermally insulated aluminium frames with energy efficient glasses
- Air-conditioning and LED lighting in all areas