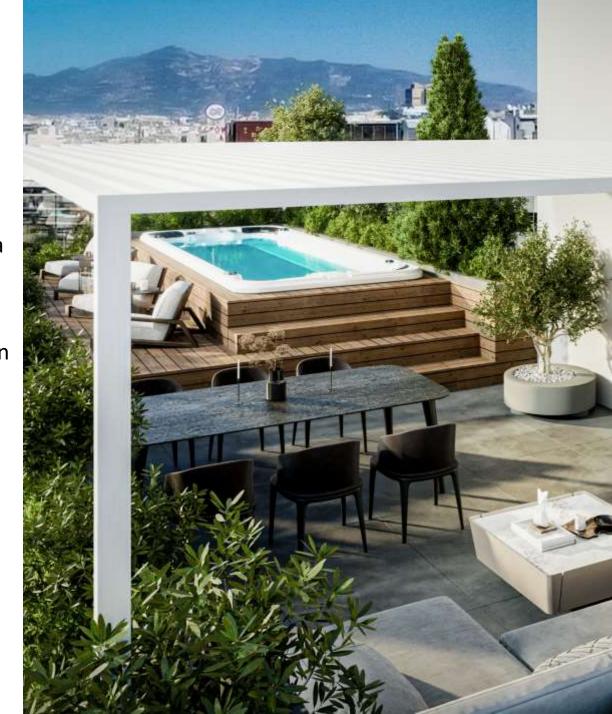

#### The Penthouse

- Represents the most exceptional flat of the project
- Claims the exclusive use of the 65 sqm. terrace, providing a private lounge with a jacuzzi
- A panoramic 360 view of Lycabettus Hill, Acropolis and the city of Athens
- The apartment consists of a double bedroom with an italian walk-in closet, an open-space kitchen, a living room and a modern bathroom
- Private parking space and a storage room in the basement
- KNX "smart house" with A+ energy class
- Solar panels and heat pump
- Underfloor heating
- Thermally insulated aluminium frames with energy efficient glasses
- Air-conditioning and LED lighting in all areas