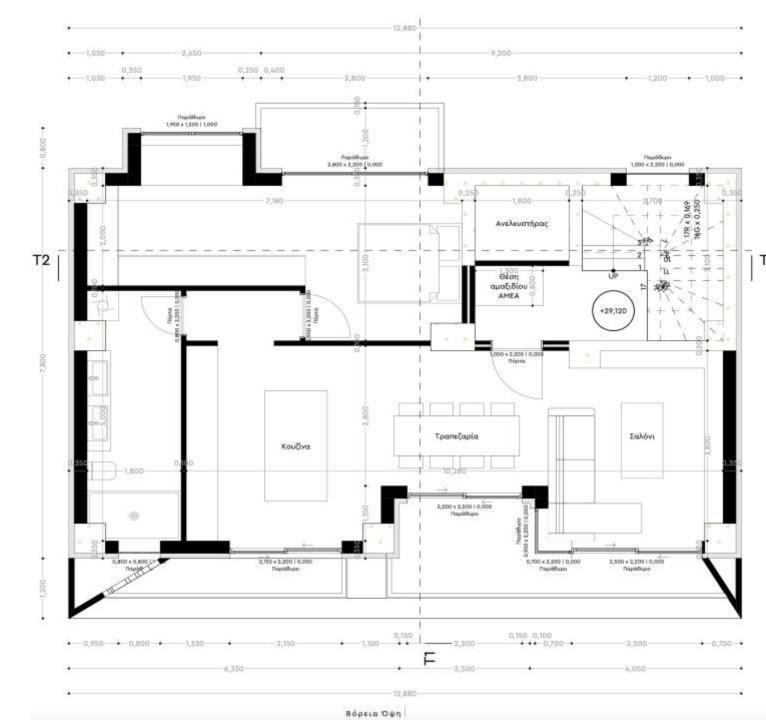

## Layout specs

|              | 1 Bedroom       |  |
|--------------|-----------------|--|
| J., T. MEJUV | 1 Bathroom      |  |
| (m²)         | 82.24 m2        |  |
|              | Storage space   |  |
| P            | 1 parking place |  |