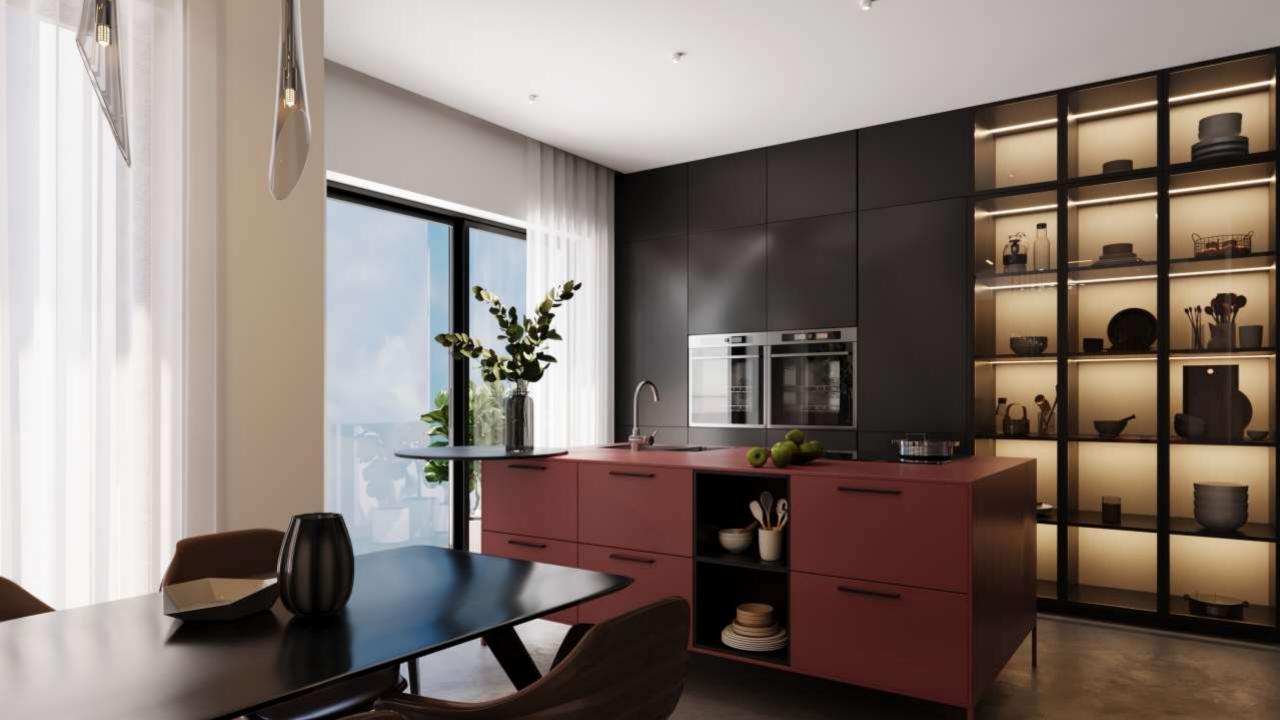

#### The Penthouse

- Represents the most exceptional flat of the project
- Claims the exclusive use of the 65 sqm. terrace, providing a private lounge with a jacuzzi
- A panoramic 360 view of Lycabettus Hill, Acropolis and the city of Athens
- The apartment consists of a double bedroom with an italian walk-in closet, an open-space kitchen, a living room and a modern bathroom
- Private parking space and a storage room in the basement
- KNX "smart house" with A+ energy class
- Solar panels and heat pump
- Underfloor heating
- Thermally insulated aluminium frames with energy efficient glasses
- Air-conditioning and LED lighting in all areas