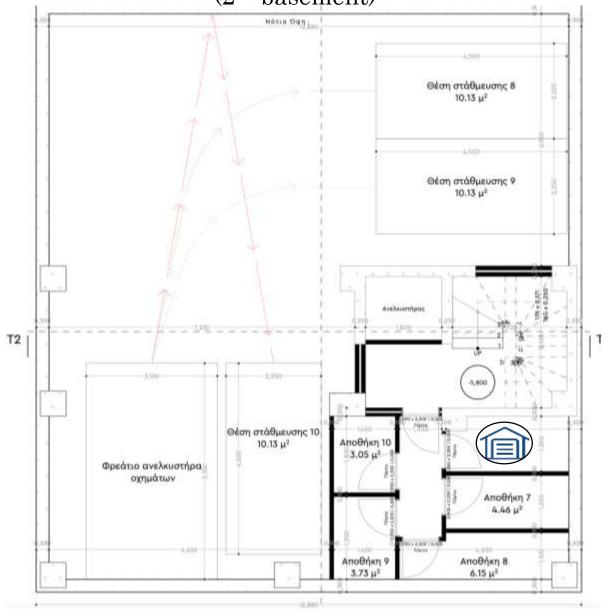

Parking spot layout (Pilotis) Notice Own Θέση στάθμευσης 4 11.00 µ2

Storage spot layout (2<sup>nd</sup> basement)