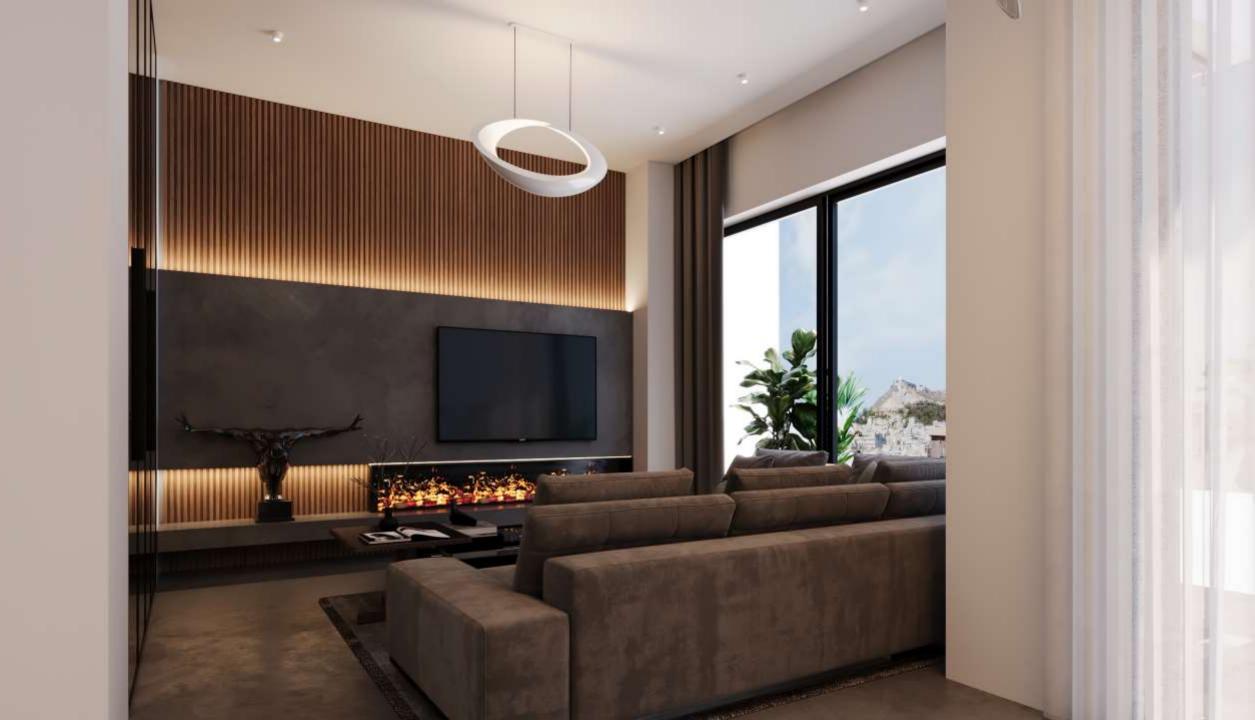

#### The Penthouse

- Represents the most exceptional flat of the project
- Claims the exclusive use of the 65 sqm. terrace, providing a private lounge with a jacuzzi
- A panoramic 360 view of Lycabettus Hill, Acropolis and the city of Athens
- The apartment consists of a double bedroom with an italian walk-in closet, an open-space kitchen, a living room and a modern bathroom
- Private parking space and a storage room in the basement
- KNX "smart house" with A+ energy class
- Solar panels and heat pump
- Underfloor heating
- Thermally insulated aluminium frames with energy efficient glasses
- Air-conditioning and LED lighting in all areas