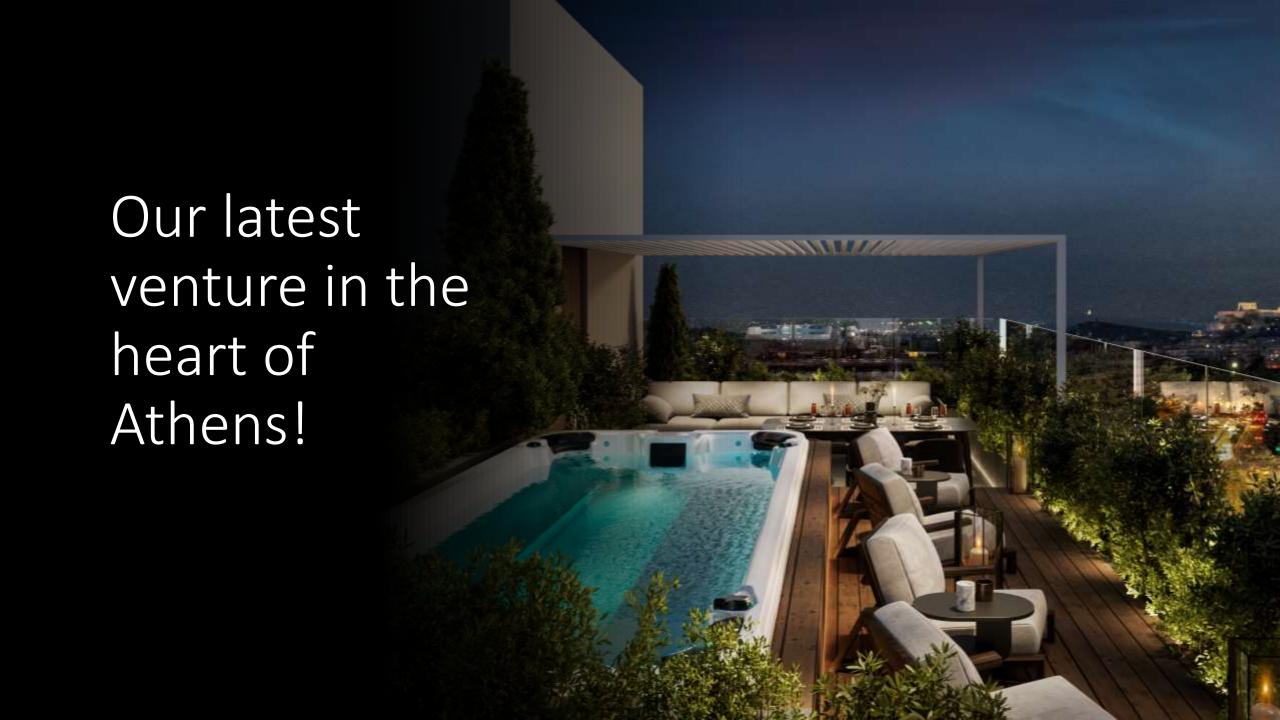

#### The Penthouse

A unique property in the city of Athens

#### The Penthouse

- Represents the most exceptional flat of the project
- Claims the exclusive use of the 65 sqm. terrace, providing a private lounge with a jacuzzi
- A panoramic 360 view of Lycabettus Hill, Acropolis and the city of Athens
- The apartment consists of a double bedroom with an italian walk-in closet, an open-space kitchen, a living room and a modern bathroom
- Private parking space and a storage room in the basement
- KNX "smart house" with A+ energy class
- Solar panels and heat pump
- Underfloor heating
- Thermally insulated aluminium frames with energy efficient glasses
- Air-conditioning and LED lighting in all areas