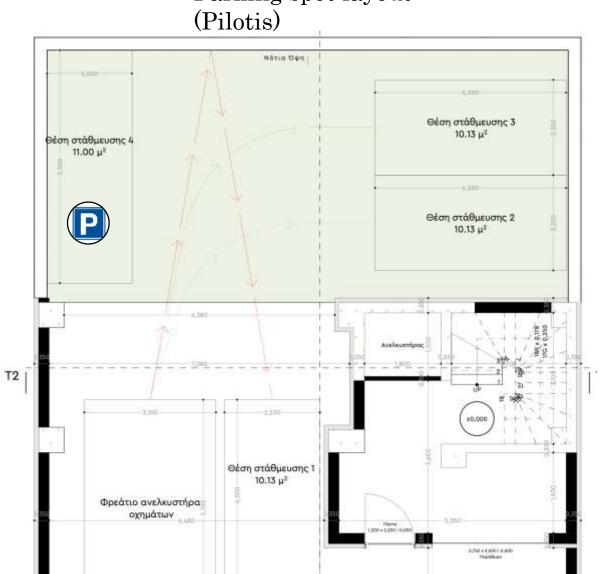

Parking spot layout (Pilotis) Notice Own Θέση στάθμευσης 4 11.00 µ2

Storage spot layout (2<sup>nd</sup> basement)