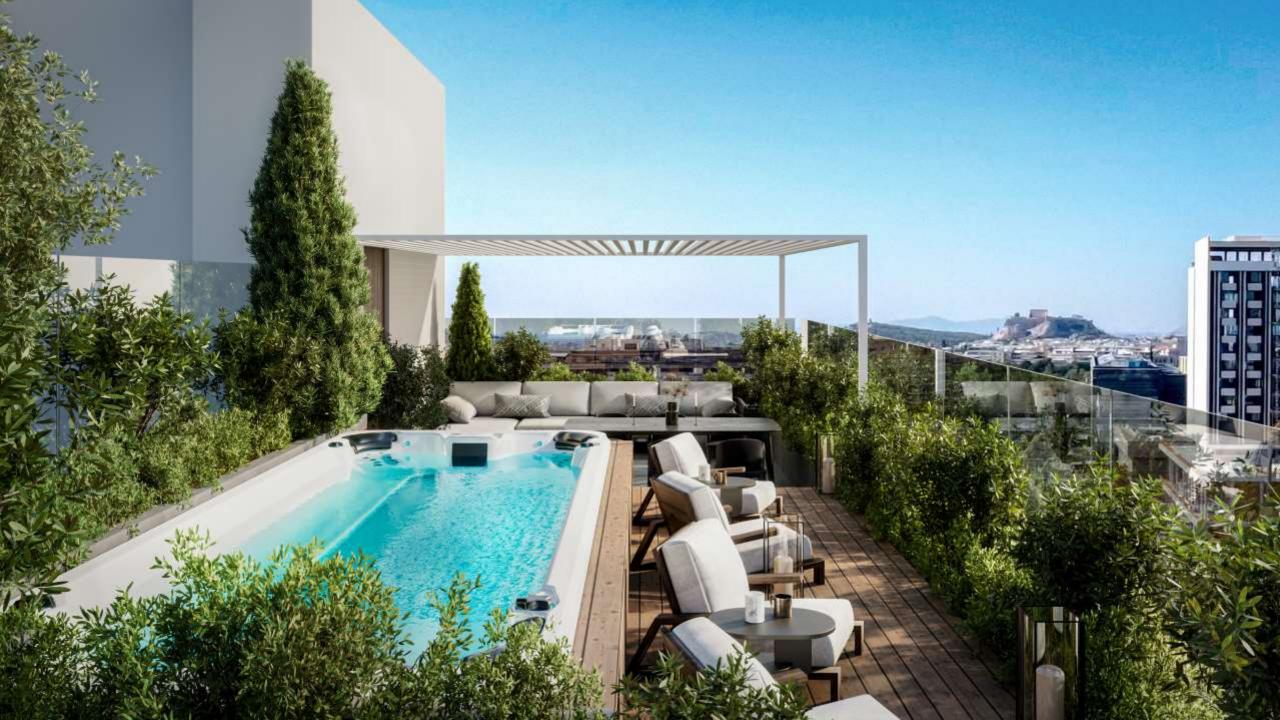

#### The Penthouse

- Represents the most exceptional flat of the project
- Claims the exclusive use of the 65 sqm. terrace, providing a private lounge with a jacuzzi
- A panoramic 360 view of Lycabettus Hill, Acropolis and the city of Athens
- The apartment consists of a double bedroom with an italian walk-in closet, an open-space kitchen, a living room and a modern bathroom
- Private parking space and a storage room in the basement
- KNX "smart house" with A+ energy class
- Solar panels and heat pump
- Underfloor heating
- Thermally insulated aluminium frames with energy efficient glasses
- Air-conditioning and LED lighting in all areas