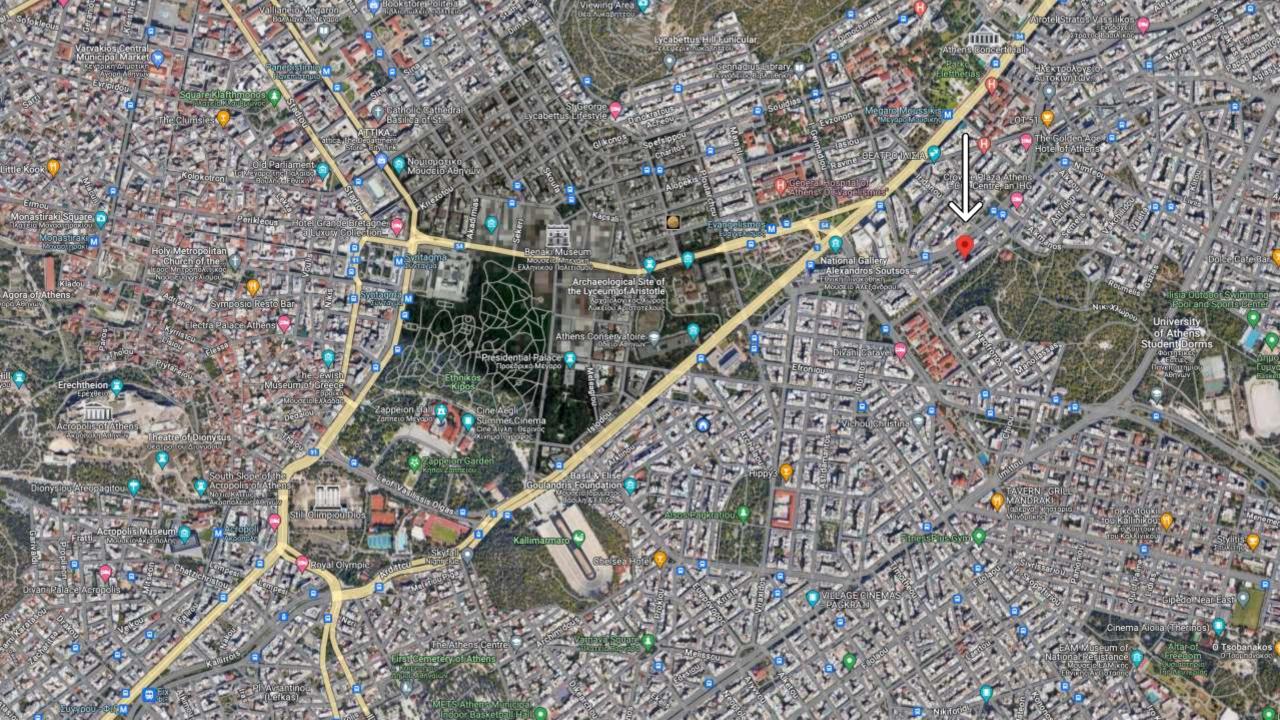

# The Building

- Located in the city center of Athens, at the famous Hilton district right across the renovating Athens Hilton Hotel
- 5 min. walking distance to metro station
- Reenacts simple and austere lines of Greek culture coupled with modern technology and comfort
- Minimalistic design
- Sustainable "smart house", environmentally friendly